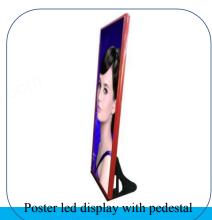

# Poster Led billboard

### Features:

- O Cabinets can be customized to different dimension;
- Light weight, aluminum frame and tempered glass
  Ensure graceful appearance of the player;
- Extraordinary visual effect;
- Adopting LED as the display element with high Refresh rate, high brightness;
- Easy to install;
- O With magnets for front service .