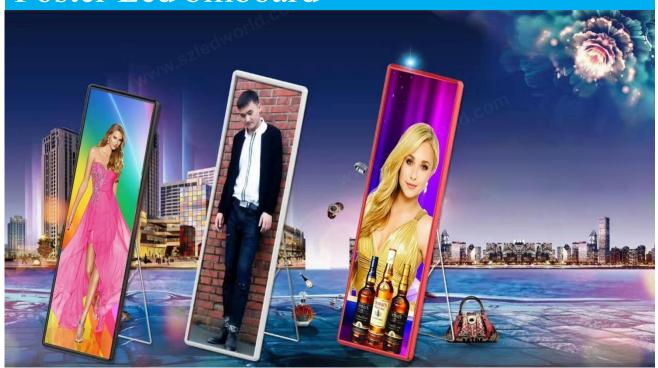

# Poster Led billboard

### Features:

- O Cabinets can be customized to different dimension;
- Light weight, aluminum frame and tempered glass
  Ensure graceful appearance of the player;
- Extraordinary visual effect;
- Adopting LED as the display element with high Refresh rate, high brightness;
- Easy to install;
- O With magnets for front service .

# Application:

| ○ airport    | O market | ○ grogshop        | C | high-speed rail station | ( | ○ Offices | ( | ○ 4S shop |
|--------------|----------|-------------------|---|-------------------------|---|-----------|---|-----------|
| O Shopping ( | Guide (  | convention center | 0 | bank                    |   |           |   |           |